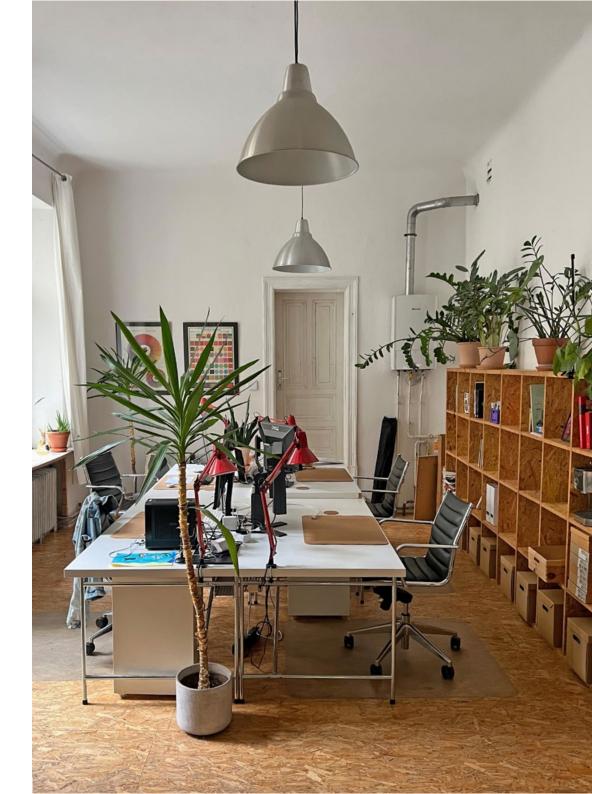

# THE MIDDLE ROOM

The sun shines in the middel room in the late afternoon. The office chairs are super comfortable. Eiermann desks, mobile pedestals and a large shelving unit are available. Costs for one desk: **265**€