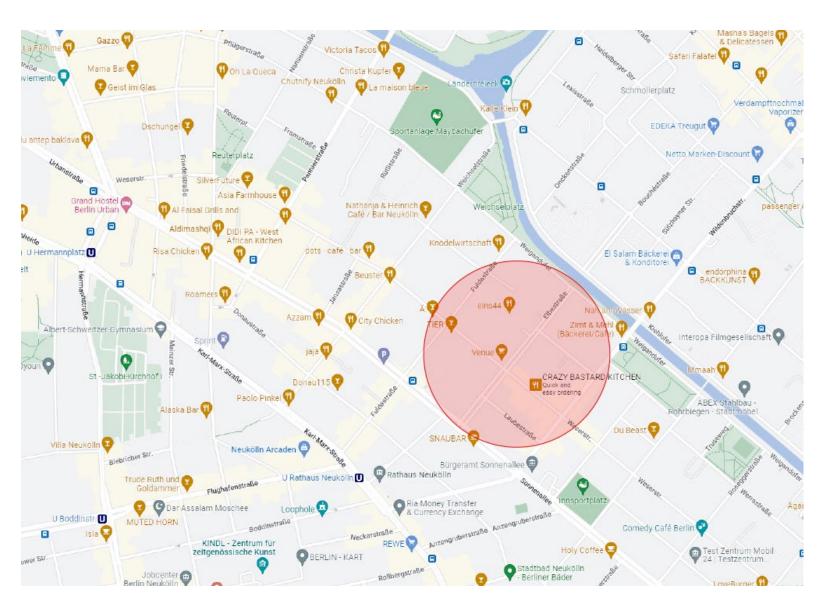

## **LOCATION**

The location is perfect. Weserstraße and Sonnenallee spoil you with a varied and international cuisine. The Weigandufer invites to beautiful walks along the canal. The underground station Rathhaus Neukölln is a 5-minute walk away.

### **Address:**

Elbestraße 37 / 12045 Berlin