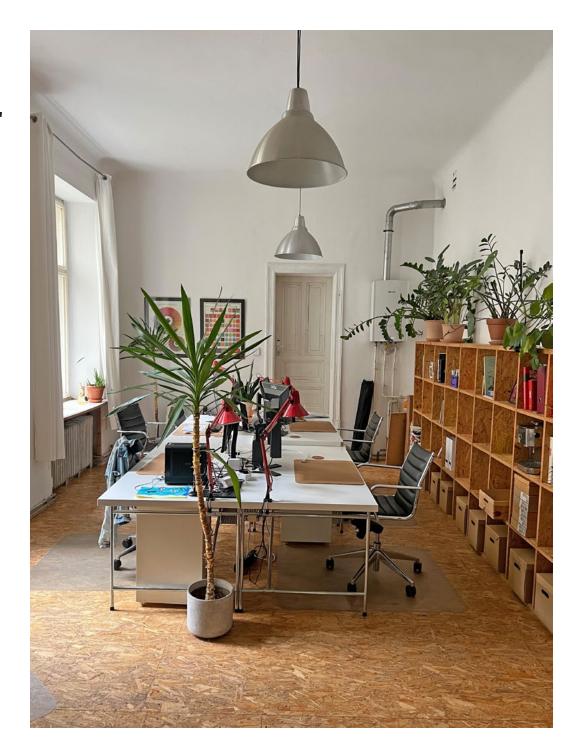

# THE MIDDLE ROOM

The sun shines in the middel room in the late afternoon. The office chairs are super comfortable. Eiermann desks, mobile pedestals and a large shelving unit are available. Costs for one desk: **265**€