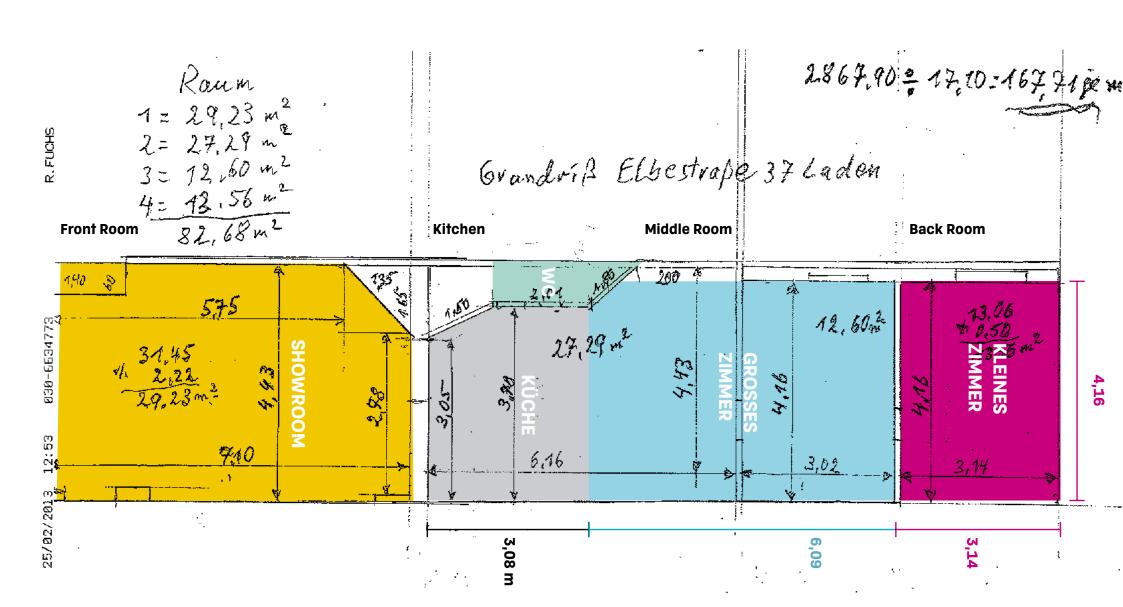

# Would you like to join our creative community office?



# THE FRONT ROOM

The front room is sunny in the early morning. We use it for meetings, phone calls, exhibitions or small events. Best of all, its use is included, so we invite you to join us in designing and creating this vibrant space.





# THE MIDDLE ROOM

The sun shines in the middel room in the late afternoon. The office chairs are super comfortable. Eiermann desks, mobile pedestals and a large shelving unit are available. Costs for one desk: **265**€





# **KITCHEN**

The Kitchen is small but has everything you need.





## **CHECK THE FLOOR PLAN**



## **LOCATION**

The location is perfect. Weserstraße and Sonnenallee spoil you with a varied and international cuisine. The Weigandufer invites to beautiful walks along the canal. The underground station Rathhaus Neukölln is a 5-minute walk away.



## THIS IS US

We work in different creative fields, like to exchange ideas and learn from each other. We are united by a passion for socially relevant and sustainable issues. These values are incorporated into our work and characterise our projects.



Paul / Design & Research



Ciaràn / Design



Dorothy / Cute Dog



Shruti / Design Research



Ravena / Grafik- & Webdesign



Rosa / XR Developer



Jens / Transformation Design



Julian / Marketing

## **EXHIBITIONS AND FUN STUFF**

As a young office community, we are still in the proces