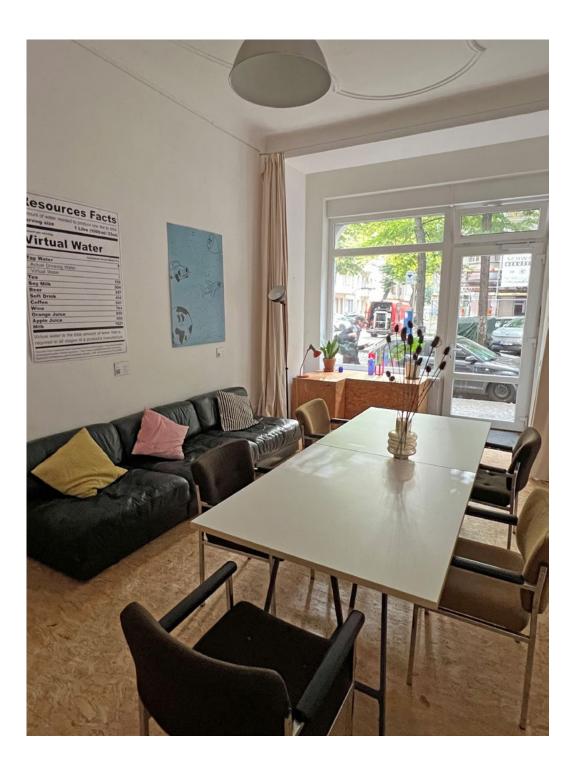

# THE FRONT ROOM

The front room is sunny in the early morning. We use it for meetings, phone calls, exhibitions or small events. Best of all, its use is included, so we invite you to join us in designing and creating this vibrant space.

## **EXHIBITIONS AND FUN STUFF**

As a young office community, we are still in the process of getting to know each other better and living community. Sometimes we organise small events such as exhibitions to make the most of our cosy showroom.